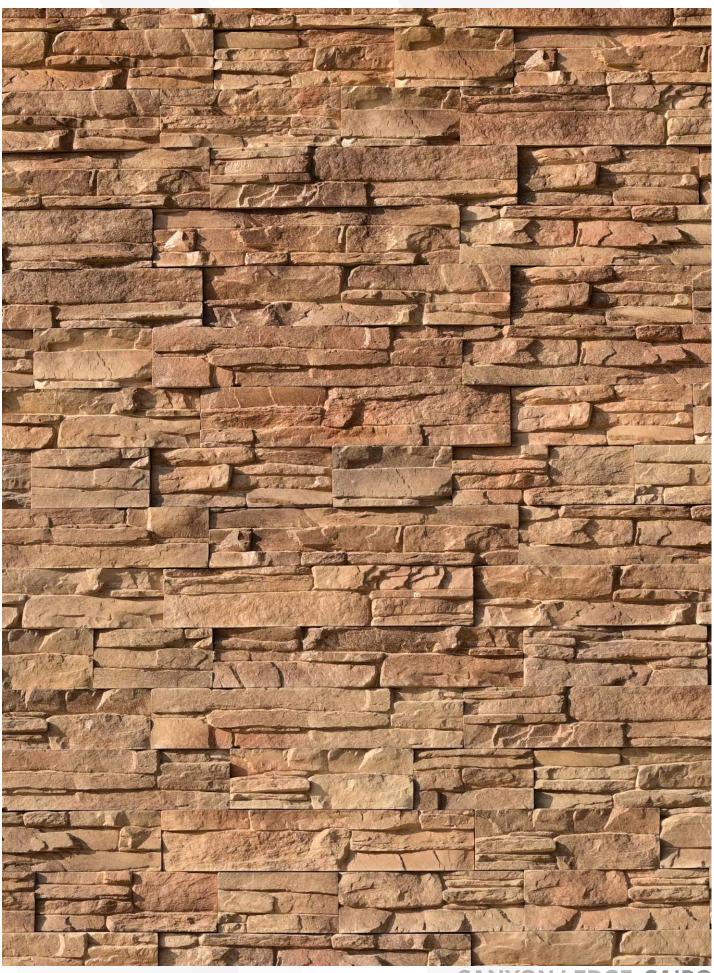

## **CANYON LEDGE-RAINFOREST**

**CANYON LEDGE-CAIRO** 

**CANYON LEDGE-COASTAL CREAM** 

| SPECIFICATION (CANYON LEDGE)                                              |      |                                                              |      |                   |
|---------------------------------------------------------------------------|------|--------------------------------------------------------------|------|-------------------|
| Flat Stone                                                                |      | Corner Stone                                                 |      | Thickness         |
| 90mm<br>470mm/280mm/180mm<br>Weight of stone: 3.5 kg per sq. ft (Approx.) |      | 445mm<br>90mm<br>Area covered per running feet= 0.69 sq. ft. |      | H<br>20mm to 35mm |
| Area Per Box (sq.ft.)                                                     | 7.70 | Area Per Box (rft.)                                          | 7.08 |                   |
| Weight Per Box (kgs.)                                                     | 27   | Weight Per Box (kgs.)                                        | 26   |                   |