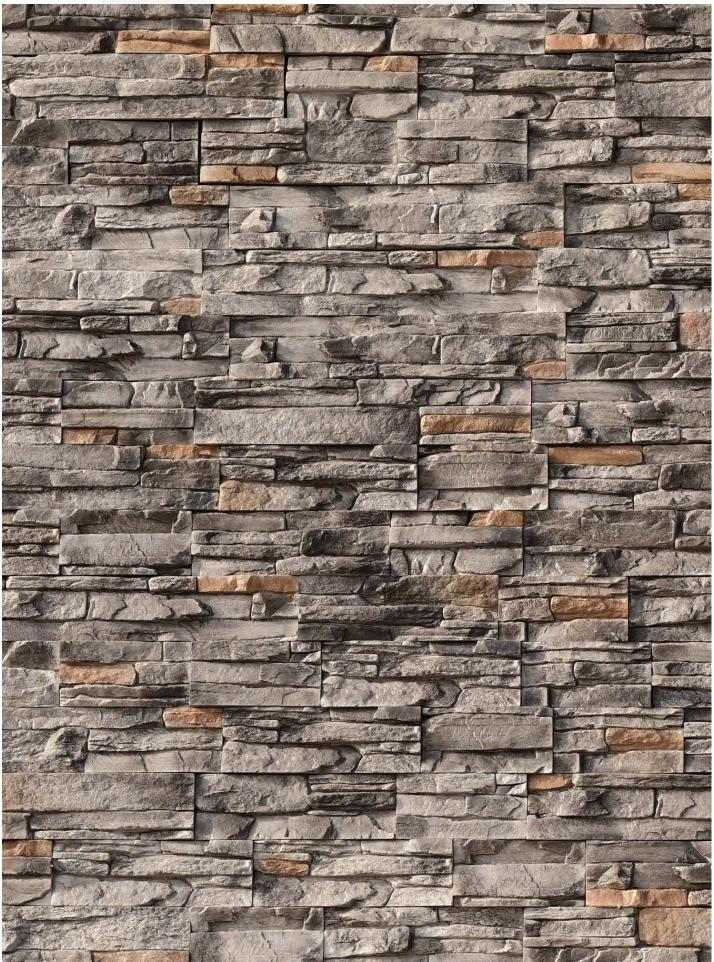

## STONEwiz® Architectural Cladding. Elegant Living

Manufactured Architectural Stone Cladding



■contactus@stonewiz.in

www.stonewiz.in



CANYON LEDGE-RAINFOREST



CANYON LEDGE-COASTAL CREAM



CANYON LEDGE-SMOKY GREY



CANYON LEDGE-CAIRO



**CANYON LEDGE-CANYON GREY** 





## **CANYON LEDGE-SMOKY GREY**



CANYON LEDGE-SMOKY GREY



## **CANYON LEDGE-RAINFOREST**



**CANYON LEDGE-CAIRO** 



**CANYON LEDGE-COASTAL CREAM** 



| SPECIFICATION (CANYON LEDGE)                                              |      |                                                              |      |                   |
|---------------------------------------------------------------------------|------|--------------------------------------------------------------|------|-------------------|
| Flat Stone                                                                |      | Corner Stone                                                 |      | Thickness         |
| 90mm<br>470mm/280mm/180mm<br>Weight of stone: 3.5 kg per sq. ft (Approx.) |      | 445mm<br>90mm<br>Area covered p