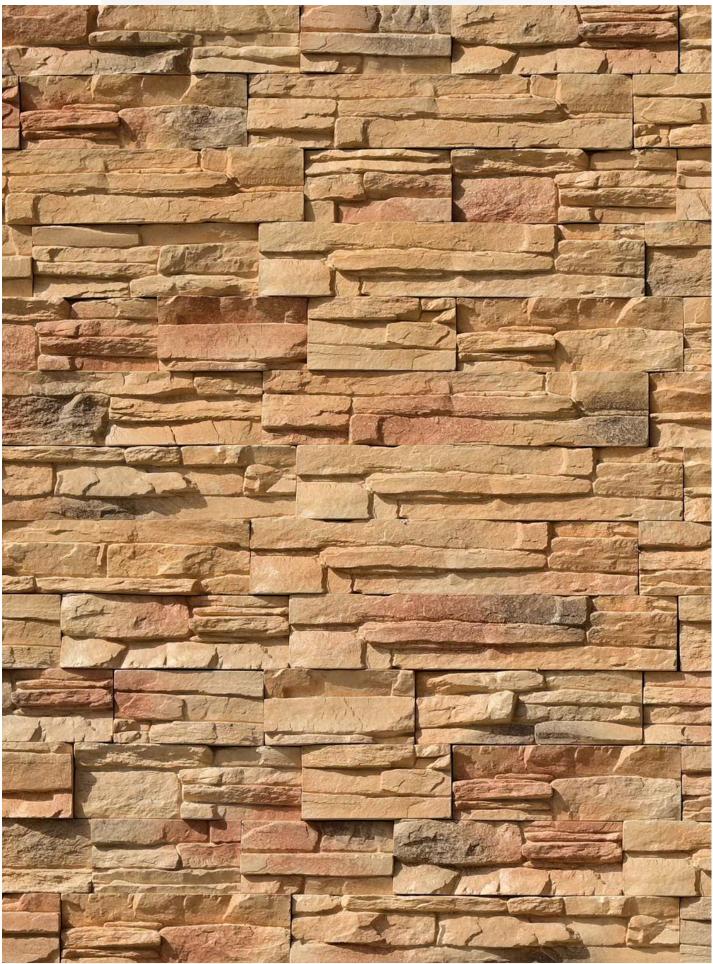

## STONEwiz® Architectural Cladding. Elegant Living

Manufactured Architectural Stone Cladding



■contactus@stonewiz.in

www.stonewiz.in



CANYON LEDGE-RAINFOREST



CANYON LEDGE-COASTAL CREAM



CANYON LEDGE-SMOKY GREY



CANYON LEDGE-CAIRO



**CANYON LEDGE-CANYON GREY** 





## **CANYON LEDGE-SMOKY GREY**



CANYON LEDGE-SMOKY GREY



## **CANYON LEDGE-RAINFOREST**



**CANYON LEDGE-CAIRO** 



**CANYON LEDGE-COASTAL CREAM** 



| SPECIFICATION (CANYON LEDGE)                                              |      |                                                              |      |                   |
|---------------------------------------------------------------------------|------|--------------------------------------------------------------|------|-------------------|
| Flat Stone                                                                |      | Corner Stone                                                 |      | Thickness         |
| 90mm<br>470mm/280mm/180mm<br>Weight of stone: 3.5 kg per sq. ft (Approx.) |      | 445mm<br>90mm<br>Area covered per running feet= 0.69 sq. ft. |      | H<br>20mm to 35mm |
| Area Per Box (sq.ft.)