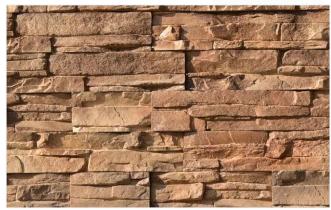

## STONEwiz® Architectural Cladding. Elegant Living

Manufactured Architectural Stone Cladding



■contactus@stonewiz.in

www.stonewiz.in



CANYON LEDGE-RAINFOREST



CANYON LEDGE-COASTAL CREAM



CANYON LEDGE-SMOKY GREY



CANYON LEDGE-CAIRO



**CANYON LEDGE-CANYON GREY** 





## **CANYON LEDGE-SMOKY GREY**



CANYON LEDGE-SMOKY GREY



## **CANYON LEDGE-RAINFOREST**



**CANYON LEDGE-CAIRO** 



**CANYON LEDGE-COASTAL CREAM** 



| SPECIFICATION (CANYON LEDGE)                                              |      |                                                              |      |                   |
|---------------------------------------------------------------------------|------|--------------------------------------------------------------|------|-------------------|
| Flat Stone                                                                |      | Corner Stone                                                 |      | Thickness         |
| 90mm<br>470mm/280mm/180mm<br>Weight of stone: 3.5 kg per