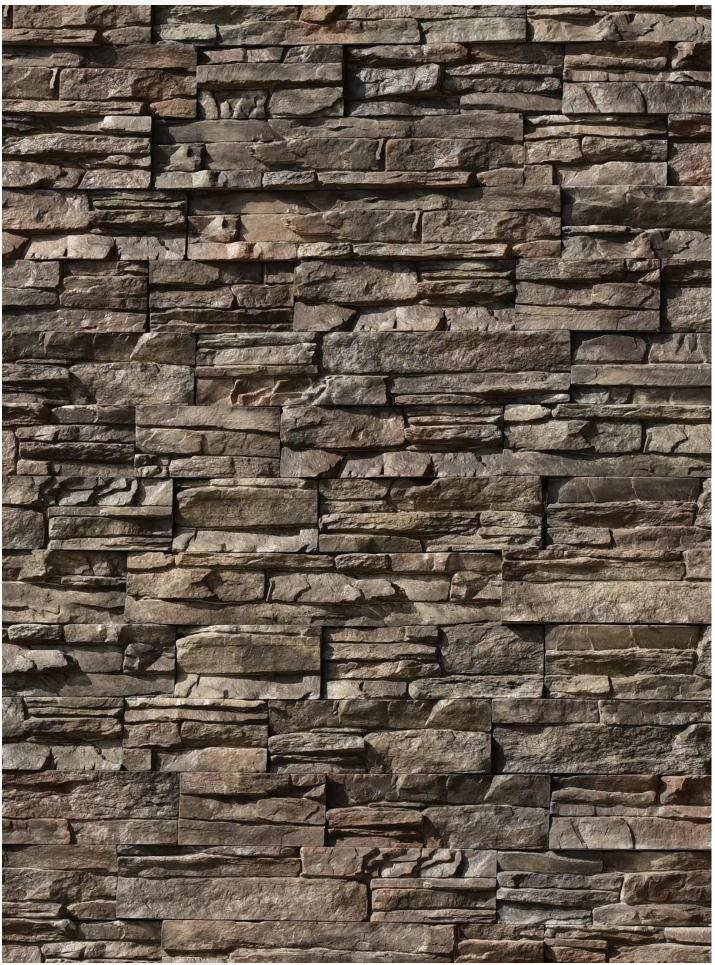

## STONEwiz® Architectural Cladding. Elegant Living

Manufactured Architectural Stone Cladding



■contactus@stonewiz.in

www.stonewiz.in



CANYON LEDGE-RAINFOREST



CANYON LEDGE-COASTAL CREAM



CANYON LEDGE-SMOKY GREY



CANYON LEDGE-CAIRO



**CANYON LEDGE-CANYON GREY** 





## **CANYON LEDGE-SMOKY GREY**



CANYON LEDGE-SMOKY GREY



## **CANYON LEDGE-RAINFOREST**



**CANYON LEDGE-CAIRO** 



**CANYON LEDGE-COASTAL CREAM** 



| SPECIFICATION (CANYON LEDGE)                                              |      |                                                              |      |                   |
|---------------------------------------------------------------------------|------|--------------------------------------------------------------|------|-------------------|
| Flat Stone                                                                |      | Corner Stone                                                 |      | Thickness         |
| 90mm<br>470mm/280mm/180mm<br>Weight of stone: 3.5 kg per sq. ft (Approx.) |      | 445mm<br>90mm<br>Area covered per running feet= 0.69 sq. ft. |      | H<br>20mm to 35mm |
|