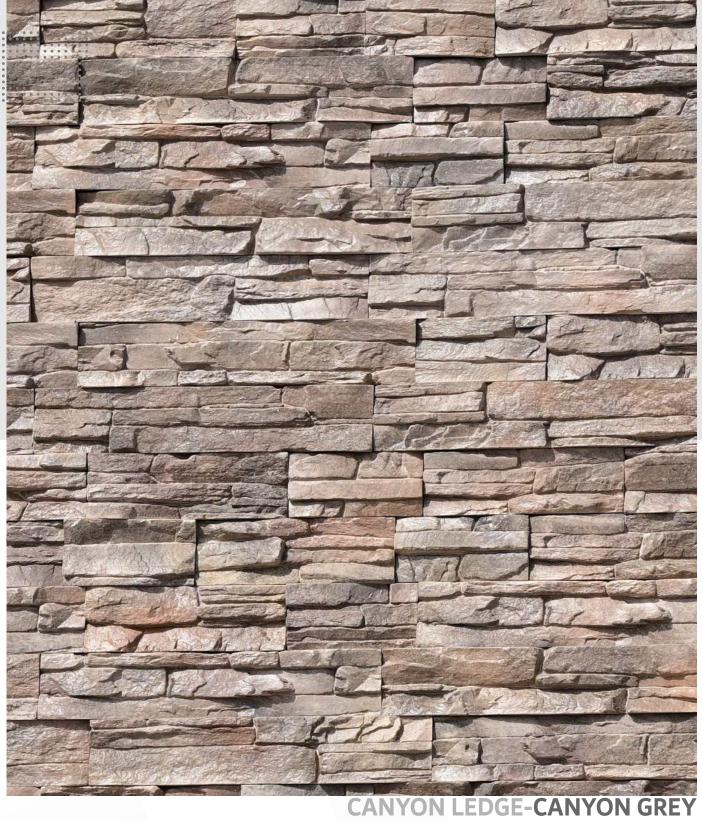

## STONEwiz® Architectural Cladding. Elegant Living

Manufactured Architectural Stone Cladding



■contactus@stonewiz.in

www.stonewiz.in



CANYON LEDGE-RAINFOREST



CANYON LEDGE-COASTAL CREAM



CANYON LEDGE-SMOKY GREY



CANYON LEDGE-CAIRO



**CANYON LEDGE-CANYON GREY** 





## **CANYON LEDGE-SMOKY GREY**



CANYON LEDGE-SMOKY GREY



## **CANYON LEDGE-RAINFOREST**



**CANYON LEDGE-CAIRO** 



**CANYON LEDGE-COASTAL CREAM** 



| SPECIFICATION (CANYON LEDGE)                                              |      |                                                              |      |                   |
|---------------------------------------------------------------------------|------|--------------------------------------------------------------|------|-------------------|
| Flat Stone                                                                |      | Corner Stone                                                 |      | Thickness         |
| 90mm<br>470mm/280mm/180mm<br>Weight of stone: 3.5 kg per sq. ft (Approx.) |      | 445mm<br>90mm<br>Area covered per running feet= 0.69 sq. ft. |      | H<br>20mm to 35mm |
| Area Per Box (sq.ft.)                                                     | 7.70 | Area Per Box