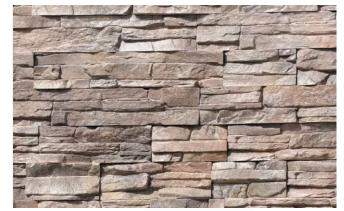

## **CANYON LEDGE-RAINFOREST**

**CANYON LEDGE-CAIRO** 

**CANYON LEDGE-COASTAL CREAM** 

| SPECIFICATION (CANYON LEDGE)                                              |      |                                                              |      |                   |
|---------------------------------------------------------------------------|------|--------------------------------------------------------------|------|-------------------|
| Flat Stone                                                                |      | Corner Stone                                                 |      | Thickness         |
| 90mm<br>470mm/280mm/180mm<br>Weight of stone: 3.5 kg per sq. ft (Approx.) |      | 445mm<br>90mm<br>Area covered per running feet= 0.69 sq. ft. |      | H<br>20mm to 35mm |
| Area Per Box (sq.ft.)                                                     | 7.70 | Area Per Box (rft.)                                          | 7.08 |                   |
| Weight Per Box (kgs.)                                                     | 27   | Weight Per Box (kgs.)                                        | 26   |                   |