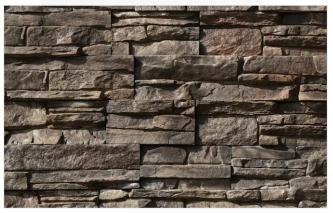

## **CANYON LEDGE-RAINFOREST**

**CANYON LEDGE-CAIRO** 

**CANYON LEDGE-COASTAL CREAM** 

| SPECIFICATION (CANYON LEDGE)                                              |      |                                                              |      |                   |
|---------------------------------------------------------------------------|------|--------------------------------------------------------------|------|-------------------|
| Flat Stone                                                                |      | Corner Stone                                                 |      | Thickness         |
| 90mm<br>470mm/280mm/180mm<br>Weight of stone: 3.5 kg per sq. ft (Approx.) |      | 445mm<br>90mm<br>Area covered per running feet= 0.69 sq. ft. |      | H<br>20mm to 35mm |
| Area Per Box (sq.ft.)                                                     | 7.70 | Area Per Box (rft.)                                          | 7.08 |                   |
| Weight Per Box (kgs.)                                                     | 27   | Weight Per Box (kgs.)                                        | 26   |                   |