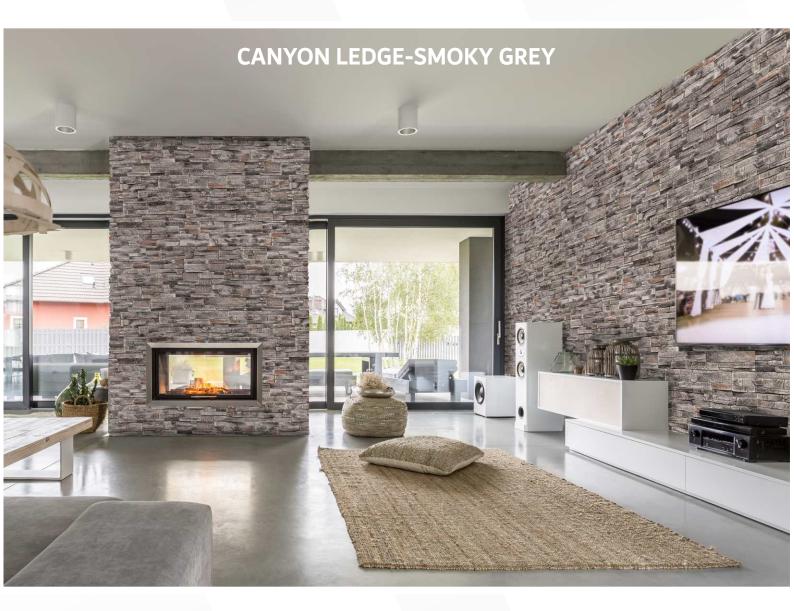

## STONEwiz® Architectural Cladding. Elegant Living

Manufactured Architectural Stone Cladding



■contactus@stonewiz.in

www.stonewiz.in



CANYON LEDGE-RAINFOREST



CANYON LEDGE-COASTAL CREAM



CANYON LEDGE-SMOKY GREY



CANYON LEDGE-CAIRO



**CANYON LEDGE-CANYON GREY** 





## **CANYON LEDGE-SMOKY GREY**



CANYON LEDGE-SMOKY GREY



## **CANYON LEDGE-RAINFOREST**



**CANYON LEDGE-CAIRO** 



**CANYON LEDGE-COASTAL CREAM** 



| SPECIFICATION (CANYON LEDGE)                                              |      |                                                              |      |                   |
|---------------------------------------------------------------------------|------|--------------------------------------------------------------|------|-------------------|
| Flat Stone                                                                |      | Corner Stone                                                 |      | Thickness         |
| 90mm<br>470mm/280mm/180mm<br>Weight of stone: 3.5 kg per sq. ft (Approx.) |      | 445mm<br>90mm<br>Area covered per running feet= 0.69 sq. ft. |